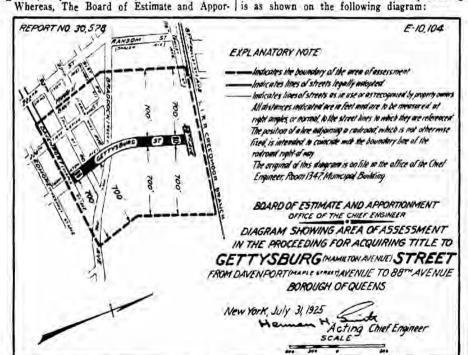

925,

Dated, New York, September 5, 1925. PETER J. McGOWAN. Secretary, Board of Estimate and Apportionment, Municipal Building, Telephone, 4560 Worth. 55,17

NOTICE IS HEREBY GIVEN THAT THE tionment is authorized and required at the time Board of Estimate and Apportionment at its meeting held on Friday, July 31, 1925 (Cal. No. 267), adopted the following resolutions:

Whereas, The Board of Estimate and Apportunity to the real property required for the foregoing improvement to fix and determine upon an area or areas of assessment for benefit for said pro-

Resolved. That the Board of Estimate and Apportionment, in pursuance of the provisions of section 973 of the Greater New York Charter, as amended, hereby gives notice that the proposed area of assessment for benefit in these proceedings



NOTICE IS HEREBY GIVEN THAT THE Board of Estimate and Apportionment at its meeting held on Friday, June 19, 1925 (Cal. No. 283), adopted the following resolutions:

No. 283), adopted the following resolutions:

Whereas, The Board of Estimate and Apportionment of The City of New York is considering the advisability of instituting proceedings to acquire title to the real property required for the opening and extending of East 93d street from Foster avenue to Avenue M, and East 99th street from Foster avenue to Smith's lane, located about 190 feet south of Farragut road, in the Borough of Brooklyn, City of New York; and Whereas, The Board of Estimate and Apportionment is authorized and required at the time of the adoption of the resolution directing the institution of proceedings to acquire