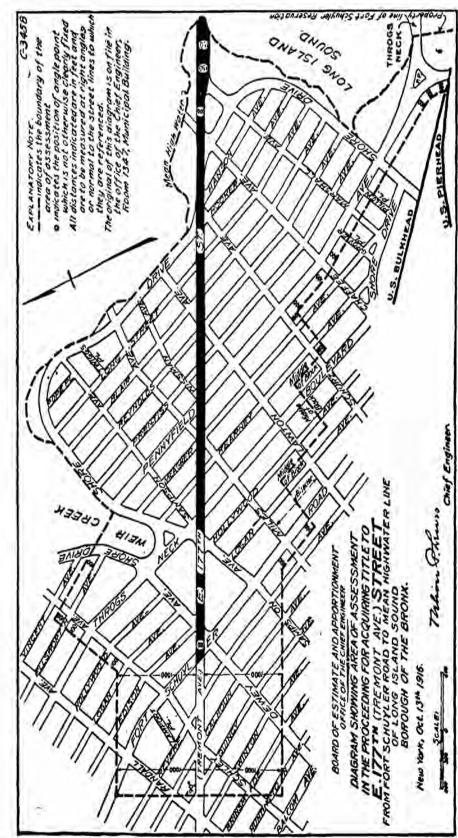

IM-PROVEMENTS in the BOROUGH OF MAN-HATTAN

### SECTIONS 1 AND 2.

ALBANY ST.-RESTORING PAVEMENT in front of No. 11. Affects Lot 3 in Block 54. GREENWICH ST.-RESTORING PAVE-MENT in front of No. 342. Affects Lot 13 in Block 192

Block 182, STANTON ST.-RESTORING PAVEMENT in front of No. 351.—RESTORING PAVEMENT in front of No. 351. Affects Lot 52 in Block 324. WASHINGTON ST.—RESTORING PAVE-MENT in front of No. 498. Affects Lot 41 in Block 596.

IN PURSUANCE OF SECTION 986 OF THE Greater New York Charter, the Comptroller of The City of New York hereby gives public notice of the confirmation by the Supreme Court and the entering in the Bureau for the Collection of Assessments and Arrears of Assessments for OPENING and ACQUIRING TITLE to the following named avenue in the BOROUGH OF THE BRONX:



the snow removal districts will be Thirty-five Thousand Dollars (\$35,000). Borough of The Bronx. (2) FOR FURNISHING ALL THE LABOR. EQUIPMENT AND APPLIANCES RE-QUIRED FOR THE REMOVAL OF SNOW AND ICE DURING THE WINTER SEASON OF 1925-1926. This contract will be for the entire Borough by law. The bidder must state the price per cubic yard for the removal of snow and ice, in words as well as in figures. In case of a discrepancy between the words and the figures the words shall control.

Blank forms, envelopes in which to enclose them and copies of the contract, including the specifications in the form approved by the Corporation Counsel, may be obtained upon applica-tion at the Main Office, Room 1244, Department of Street Cleaning, Municipal Building, Manhattan

Dated, New York, Sept. 3, 192