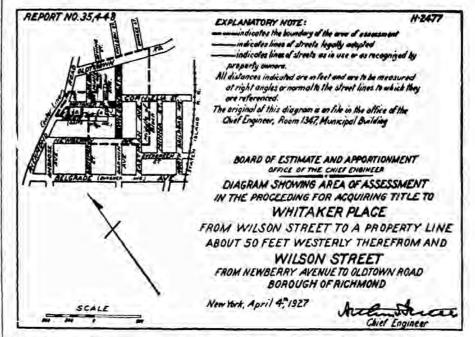

1934. W. ARTHUR CUNNINGHAM, Comptroller of

# Confirmation of Assessments.

NOTICES TO PROPERTY OWNERS.

IN PURSUANCE OF SECTION 1918 OF THE Greater New York Charter, the Comptroller of The City of New York hereby gives public notice of the confirmation by the Supreme Court and the entering in the Bureau of City Collections of named place and street in the BOROUGH OF RICHMOND:

WARD WARD 4.
WHITAKER PL.—ACQUIRING TITLE TO, from Wilson st. to a property line about 50 feet westerly therefrom, and WILSON STREET from Newberry ave. to Old Town rd.
Confirmed Jan. 31, 1934, and entered March 7, 1934

1934. the entering in the Bureau of City Collections of The area of assessment for benefit in this pro-assessments for acquiring title to the following ceeding is as shown on the following diagram:



The above entitled assessment was entered on the day hereinbefore given in the Record of Titles of payment, as provided by sections 159 and of Assessments kept in the Bureau of City Collections, and unless the amount assessed for The above assessment is payable to the City of Assessments kept in the Bureau of City Collections, and unless the amount assessed for
benefit on any person or property shall be paid
on or before June 5, 1934, which is 90 days
after the date of entry of the assessment, interest will be collected thereon at the rate of
seven per centum per annum, to be calculated

1019 of the Greater New York Charter.

The above assessment is payable to the City
Collector, in the Borough Hall, St. George, Staten
Island, between the hours of 9 a, m, and 3 p. m.,
and on Saturdays un