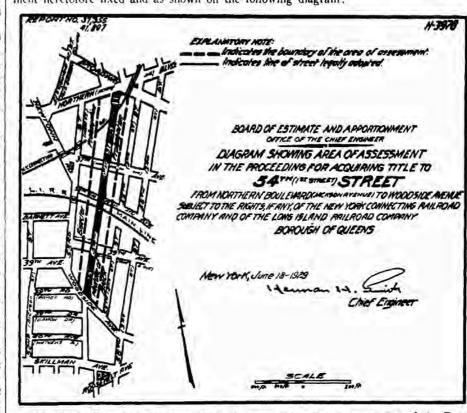

# BOARD OF ESTIMATE AND APPORTIONMENT.

Notice of Postponement of Meetings of Committee on City Plan and Public Improvements and Committee on Assessments.

NOTICE IS HEREBY GIVEN THAT THE MEETINGS OF THE COMMITTEE on City Plan and Public Improvements and the Committee on Assessments scheduled for Wednesday, March 21, 1934, have been bostponed until THURSDAY, MARCH 29, 1934, at 3 O'CLOCK P. M., and 3.30 O'CLOCK P. M., respectively.

These meetings will be held in the CITY HALL, BOROUGH OF MANHATTAN,

City of New York. Dated, New York, March 23, 1934. PEARL BERNSTEIN, Secretary, Board of Estimate and Apportionment, Munici-

pal Building, Telephone WO rth 2-4560.