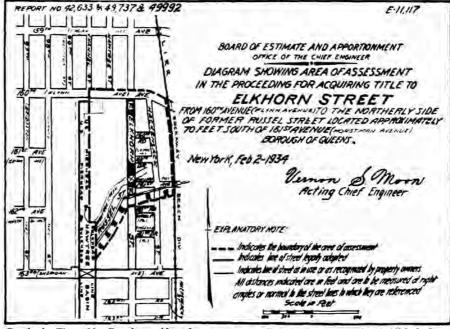

June 6, 1930, so as to provide for the acquisition of title, in fee, to the real property required for the opening and extending of Elkhorn street from 160th (Flynn) avenue to the northerly side of former Russel street, located approximately 70 feet south of 161st (Horstman) avenue, Borough of Queens, excepting at the Hawtree Creek crossing where the title shall be an easement which will enable the City to construct a fixed bridge with a clearance of 8 feet above mean high water to carry the street over this waterway.

to carry the street over this waterway.

Resolved, That the Board of Estimate and Apportionment, in pursuance of the provisions of the Greater New York Charter, as amended, hereby gives notice that the proposed modified area of assessment for benefit in these proceedings,



Resolved, That this Board consider the proposed modified area of assessment at a meeting of the Board to be held in the City Hall, Borough of Manhattan, City of New York, on Thursday, April 5, 1934, at 10.30 o'clock a. m., and that at the same time and place a public hearing thereon will then and there be had.

Resolved, That the Secretary of this Board Estimate and Apportionment, Municipal Building, cause these resolutions and a notice to all per-

Resolved, That this Board consider the pro-osed modified area of assessment at a meeting of Board to be held in the City Hall, Borough of Sundays and legal holidays, prior to Thurs-

#### BOROUGH OF THE BRONX.

#### Proposals,

SEALED BIDS WILL BE RECEIVED BY

the President of the Borough of The Bronx, at his office, Bronx County Building, Co