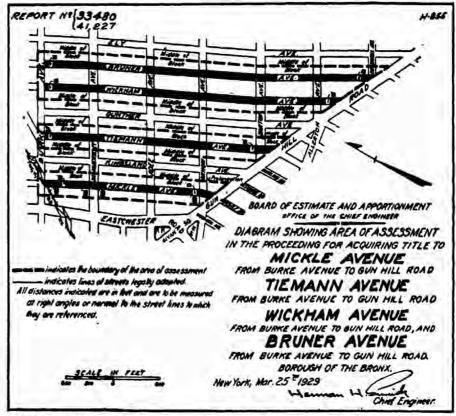

ers of the real property within the area of assessment for benefit herein, and the tentative decree of the said court as to awards for damages and as to assessments for benefit was signed on the 13th day of March, 1934, by Hon. Edward J. Glennon, Justice of the Supreme Court presiding at the trial of the above entitled proceeding, and was filed with the Clerk of the County of Bronx on the 24th day of March, 1934, for the inspection

of whomsoever it may concern.

Second—That the said court has assessed all the real property within the area of assessment fixed and prescribed as the area of assessment for benefit by the Board of Estimate and Apportion-ment on the 2d day of May, 1929, and that the said area of assessment includes the parcels of real property situate and being in the Borough



Third-That The City of New York, and all other parties interested in such proceeding or in any of the real property affected thereby, having any objections thereto, shall file such objections in writing, duly verified, in the manner required by law for the verification of pleadings in an action, setting forth the real property owned by the objector and his post office address, with the Clerk of the County of Bronx, on or before the 13th day of April, 1934, and parties other than The City of New York shall within the same time serve on the Corporation Counsel of The City of New York, at his office, Municipal Building, Room 1559, in the Borough of Manhattan, City of New York, a copy of such verified objections.

of the Supreme Court who signed said tentative decree, at chambers of the Appe