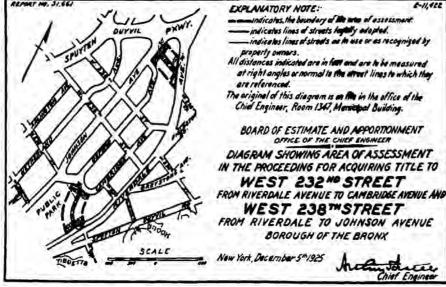

tative decree of the said court as to awards for damages and as to assessments benefit was signed on the 9th day of March, 1934, by Hon. Ernest E. L. Hammer, Justice of the Supreme Court presiding at the trial of the above entitled proceeding, and was filed with the Clerk of the County of Bronx on the 24th day of March, 1934, for the inspection of whomsoever it may concern,

Second-That the said court has assessed al the real property within the area of assessment fixed and prescribed as the area of assessment for benefit by the Board of Estimate and Apportion ment on the 4th day of March, 1926, and that the said area of assessment includes the parcel of real property situate and being in the Borough of The Bronx, in the City of New York, which taken together, are bounded as shown on the



any objections thereto, shall file such objections in writing, duly verified, in the manner required by law for the verification of pleadings in an action, setting forth the real property owned by

Third—That The City of New York, and all the objector and his post office address, with the other parties interested in such proceeding or in any of the real property affected thereby, having The City of New York shall within the same The City of New York shall within the same The City of New York shall within the same The City of New York shall within the same The City of New York shall within the same The City of New York shall within the same The City of New York shall within the same The City of New York shall within the same The City of New York shall within the same The City of New York